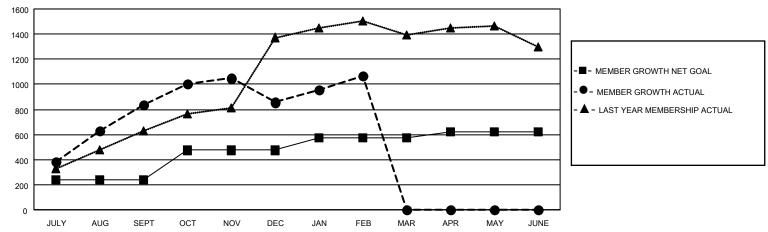

## GOALS AND ACTUAL MEMBERS CUMULATIVE

| DROPPED CLUBS: 11 |     | 149 CLUBS OF 286 ADDED 1 OR<br>MORE NEW MEMBERS | GENDER DISTRIBUTION                   |                |  |
|-------------------|-----|-------------------------------------------------|---------------------------------------|----------------|--|
|                   |     | MORE NEW MEMBERS                                | MALE                                  | 4,943 (68.98%) |  |
|                   |     |                                                 | FEMALE                                | 2,223 (31.02%) |  |
| DROPPED MEMBERS   |     |                                                 | NON BINARY                            | 0 (0.00%)      |  |
|                   | 0   |                                                 | PREFER NOT TO ANSWER                  | 0 (0.00%)      |  |
| DECEASED          | 6   |                                                 |                                       |                |  |
| CLUB CANCELLED    | 202 | CLICK HERE FOR CUMULATIVE                       | TOTAL FAMILY UNIT MEMBERS 5,197       |                |  |
| OTHER             | 616 | MEMBERSHIP DATA                                 |                                       |                |  |
| TOTAL             | 824 |                                                 | FAMILY MEMBERS PAYING HALF DUES 3,468 |                |  |
|                   |     |                                                 |                                       |                |  |

## MONTHLY MEMBERSHIP PROGRESS REPORT

LOCATION NEPAL District 325A2 Results as of: 2/28/2022

| Clubs RESULTS FOR 2021-2022 |    |    |   | Members RESULTS FOR 2021-2022 |     |      |     |
|-----------------------------|----|----|---|-------------------------------|-----|------|-----|
|                             |    |    |   |                               |     |      |     |
| JULY/AUG/SEPT               | 15 | 35 | 6 | JULY/AUG/SEPT                 | 237 | 1183 | 324 |
| OCT/NOV/DEC                 | 15 | 10 | 4 | OCT/NOV/DEC                   | 237 | 496  | 447 |
| JAN/FEB/MAR                 | 3  | 4  | 1 | JAN/FEB/MAR                   | 100 | 274  | 53  |
| APR/MAY/JUNE                | 2  | 0  | 0 | APR/MAY/JUNE                  | 50  | 0    | 0   |