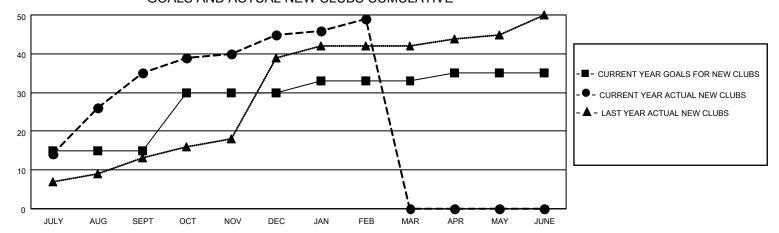

## GOALS AND ACTUAL NEW CLUBS CUMULATIVE

## MONTHLY MEMBERSHIP PROGRESS REPORT

LOCATION NEPAL District 325A2 Results as of: 2/28/2022

| Clubs RESULTS FOR 2021-2022 |    |    |   | Members RESULTS FOR 2021-2022 |     |      |     |
|-----------------------------|----|----|---|-------------------------------|-----|------|-----|
|                             |    |    |   |                               |     |      |     |
| JULY/AUG/SEPT               | 15 | 35 | 6 | JULY/AUG/SEPT                 | 237 | 1183 | 324 |
| OCT/NOV/DEC                 | 15 | 10 | 4 | OCT/NOV/DEC                   | 237 | 496  | 447 |
| JAN/FEB/MAR                 | 3  | 4  | 1 | JAN/FEB/MAR                   | 100 | 274  | 53  |
| APR/MAY/JUNE                | 2  | 0  | 0 | APR/MAY/JUNE                  | 50  | 0    | 0   |